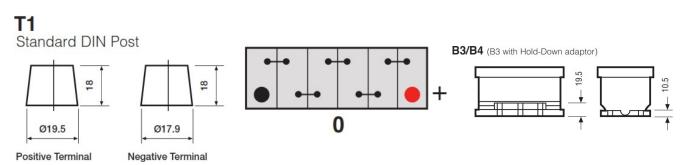

#### **Container Features**

| Case Type                 | LB1   |
|---------------------------|-------|
| Hold Down                 | B3/B4 |
| State of Charge Indicator | ✓     |
| Handles                   | ✓     |
| End Venting               | ✓     |

### **Terminal Type**

Data Sheet generated on 30/09/2019 - E&OE