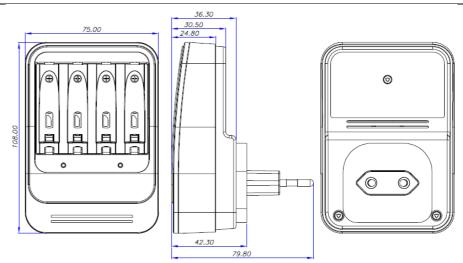

Model no.: GPPB570

Dimension : 108 (L) x 75 (W) x 36.3 (H)mm

Weight : 110g (approx)

Approval : PB570GS – GS, CE

PB570BS - CE

PB570US - ETL, FCC

Compliance : RoHS and REACH

Warranty Period : 12 months from ex-factory date